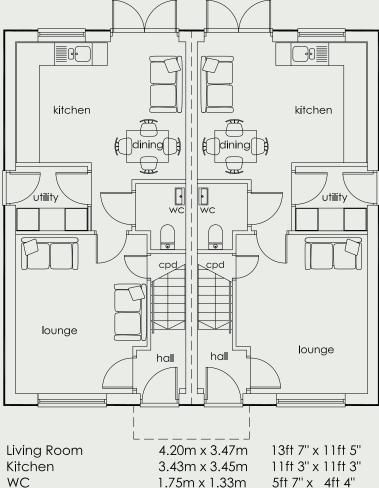

## Ground Floor Plans

### Total Floor Area - 900 sq.ft

1.70m x 1.90m

Utility

5ft 6" x 6ft 2"