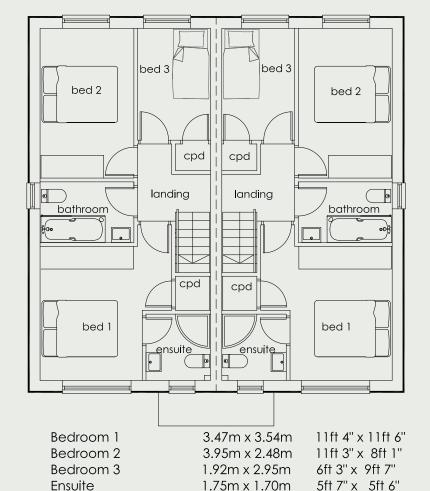

#### First Floor Plans

1.60m x 2.48m

6ft 2" x 8ft 1"

IMPORTANT NOTICE: Computer-generated image used for illustrative purposes only. This image has been used to give a general feel for the development and is not an accurate depiction of each property. Please speak to our Sales Team for further details. This floor plan depicts a typical layout of this house type, all images are used for illustrative purposes only. These and the dimensions given are illustrative for this house type and individual properties may differ. Whilst every attempt has been made to ensure the accuracy of the floor plans, measurements of doors, windows, rooms, and any other items are approximate. These dimensions should not be used for carpet or flooring sizes, appliance spaces or items of furniture. The kitchen layout and furniture positions are for indicative purposes only.

Bathroom

The specification, layout and finish of each property is subject to change without notice. External details or finishes and configuration may vary on individual plots and homes may be built in either detached or attached styles. For exact plot specification, details of external and internal finishes, dimensions, and floor plan difference, please speak to our Sales Team.