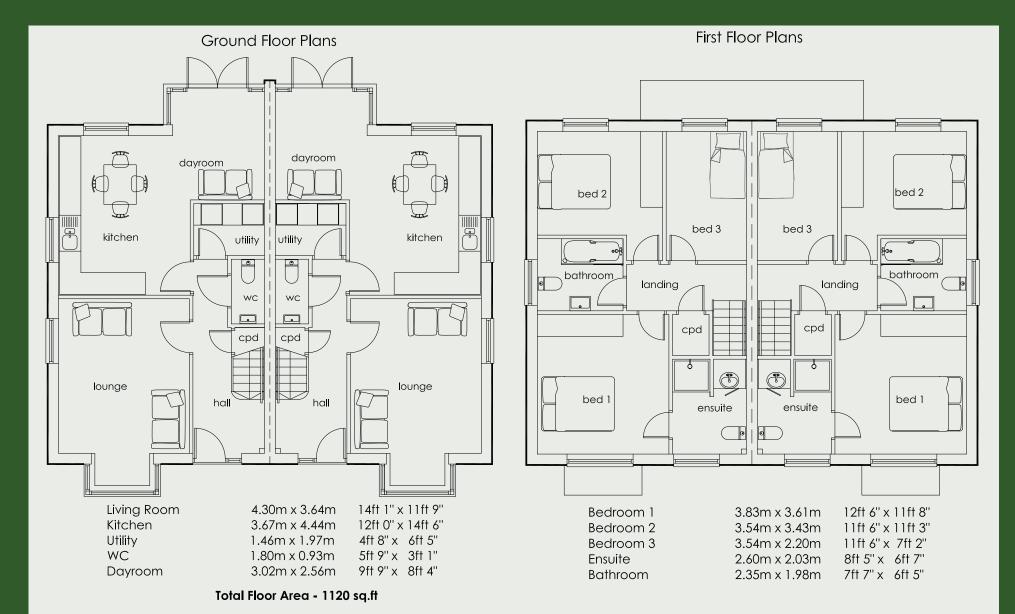

## 3 BEDROOMED SEMI-DETACHED

Open plan living, with a day room and a lounge bay window make The Sage a light and spacious three-bedroom home. Including ensuite to master bedroom, underfloor heating and double driveway as standard.

IMPORTANT NOTICE: Computer-generated image used for illustrative purposes only. This image has been used to give a general feel for the development and is not an accurate depiction of each property. Please speak to our Sales Team for further details. This floor plan depicts a typical layout of this house type, all images are used for illustrative purposes only. These and the dimensions given are illustrative for this house type and individual properties may differ. Whilst every attempt has been made to ensure the accuracy of the floor plans, measurements of doors, windows, rooms, and any other items are approximate. These dimensions should not be used for carpet or flooring sizes, appliance spaces or items of furniture. The kitchen layout and furniture positions are for indicative purposes only.