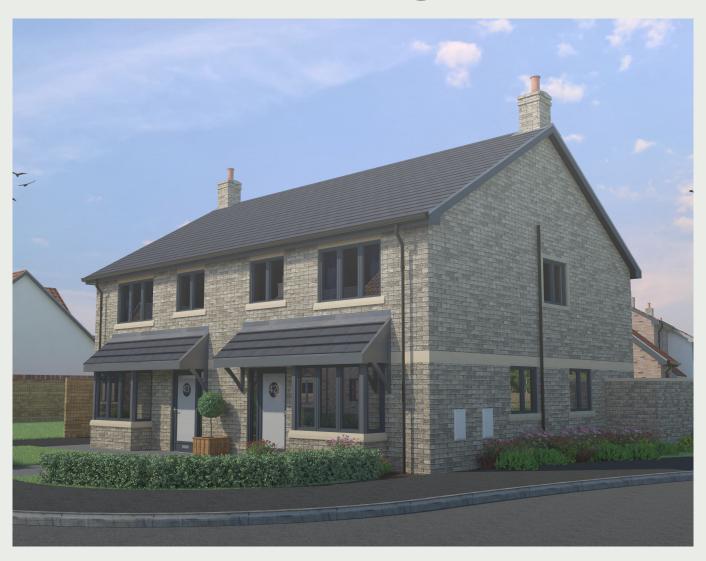

## The Sage

## 3 BEDROOMED SEMI-DETACHED

Open plan living, with a day room and a lounge bay window make The Sage a light and spacious three-bedroom home. Including ensuite to master bedroom, underfloor heating and double driveway as standard.

IMPORTANT NOTICE: Computer-generated image used for illustrative purposes only. This image has been used to give a general feel for the development and is not an accurate depiction of each property. Please speak to our Sales Team for further details. This floor plan depicts a typical layout of this house type, all images are used for illustrative purposes only. These and the dimensions given are illustrative for this house type and individual properties may differ. Whilst every attempt has been made to ensure the accuracy of the floor plans, measurements of doors, windows, rooms, and any other items are approximate. These dimensions should not be used for carpet or flooring sizes, appliance spaces or items of furniture. The kitchen layout and furniture positions are for indicative purposes only.