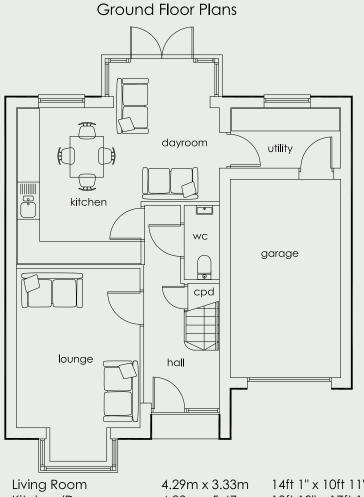

| Living Room     | 4.29m x 3.33m | 14ft 1" x 10ft 11' |
|-----------------|---------------|--------------------|
| Kitchen/Dayroom | 4.23m x 5.47m | 13ft 10" x 17ft 1  |
| Utility         | 1.63m x 2.96m | 5ft 4" x 9ft 8"    |
| WC              | 2.00m x 0.95m | 6ft 6" x 3ft 1"    |
| Garage          | 5.34m x 2.96m | 17ft 6" x 8ft 10"  |

## Total Floor Area - 1315 sq.ft

IMPORTANT NOTICE: Computer-generated image used for illustrative purposes only. This image has been used to give a general feel for the development and is not an accurate depiction of each property. Please speak to our Sales Team for further details. This floor plan depicts a typical layout of this house type, all images are used for illustrative purposes only. These and the dimensions given are illustrative for this house type and individual properties may differ. Whilst every attempt has been made to ensure the accuracy of the floor plans, measurements of doors, windows, rooms, and any other items are approximate. These dimensions should not be used for carpet or flooring sizes, appliance spaces or items of furniture. The kitchen layout and furniture positions are for indicative purposes only.