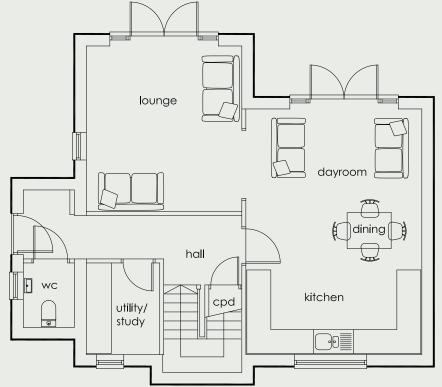

# Ground Floor Plans

| iving Room      | 4.14m x 3.89m | 13ft 6" x 12ft 9" |
|-----------------|---------------|-------------------|
| (itchen/Dayroom | 6.14m x 4.40m | 20ft 1" x 14ft 5' |
| Jtility         | 2.29m x 1.84m | 7ft 6" x 6ft 00"  |
| WC              | 1.62m x 1.28m | 5ft 4" x 4ft 2"   |

# Total Floor Area - 1305 sq.ft

IMPORTANT NOTICE: Computer-generated image used for illustrative purposes only. This image has been used to give a general feel for the development and is not an accurate depiction of each property. Please speak to our Sales Team for further details. This floor plan depicts a typical layout of this house type, all images are used for illustrative purposes only. These and the dimensions given are illustrative for this house type and individual properties may differ. Whilst every attempt has been made to ensure the accuracy of the floor plans, measurements of doors, windows, rooms, and any other items are approximate. These dimensions should not be used for carpet or flooring sizes, appliance spaces or items of furniture. The kitchen layout and furniture positions are for indicative purposes only.