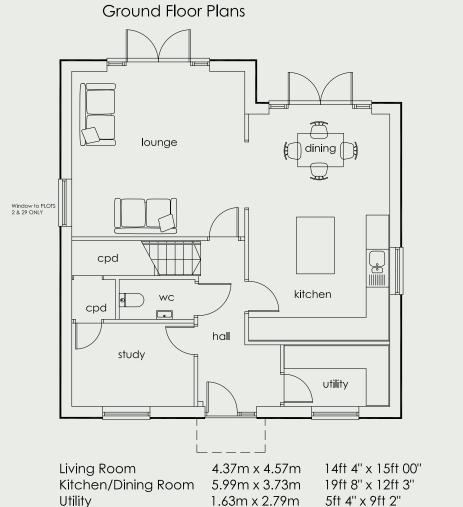

#### Total Floor Area - 1495 sa.ft

2.20m x 3.23m

1.00m x 1.98m

Study

WC

IMPORTANT NOTICE: Computer-generated image used for illustrative purposes only. This image has been used to give a general feel for the development and is not an accurate depiction of each property. Please speak to our Sales Team for further details. This floor plan depicts a typical layout of this house type, all images are used for illustrative purposes only. These and the dimensions given are illustrative for this house type and individual properties may differ. Whilst every attempt has been made to ensure the accuracy of the floor plans, measurements of doors, windows, rooms, and any other items are approximate. These dimensions should not be used for carpet or flooring sizes, appliance spaces or items of furniture. The kitchen layout and furniture positions are for indicative purposes only.

The specification, layout and finish of each property is subject to change without notice. External details or finishes and configuration may vary on individual plots and homes may be built in either detached or attached styles. For exact plot specification, details of external and internal finishes, dimensions, and floor plan difference, please speak to our Sales Team.

We aim to continuously improve our homes, and we constantly review our designs and specification to ensure we deliver the best product to our customers. Individual features such as kitchen and bathroom layouts, doors, windows, garages, and elevational treatments may vary from time to time. Consequently, these particulars should be treated as general guidance only.