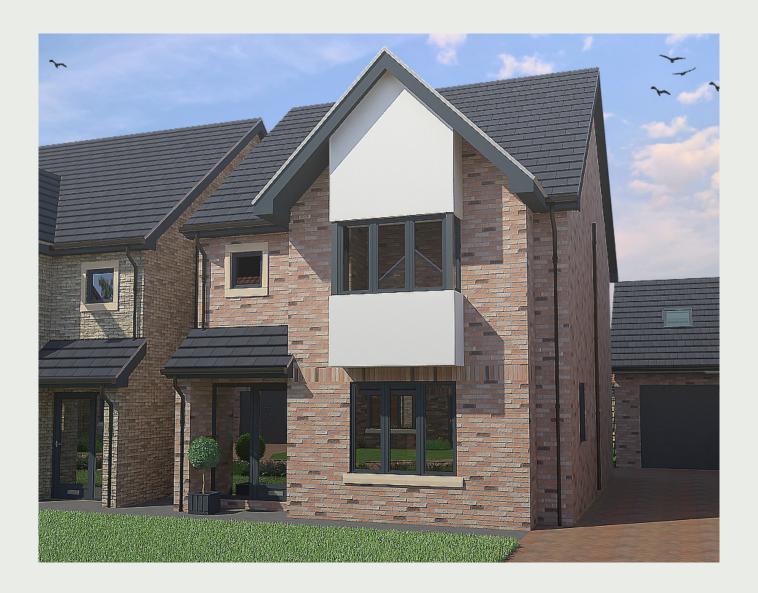

# The Foxtail

# 3 BEDROOMED DETACHED

The Foxtail is the perfect three-bedroom detached home, with a detached garage and driveway to give you the space you need. Including ensuite to master bedroom, underfloor heating and all of Risby's luxury items as standard.