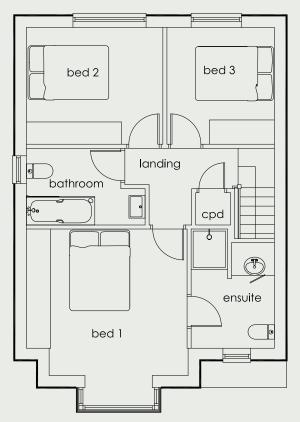

# First Floor Plan

| Bedroom 1 | 3.98m x 3.63m | 13ft 1" x 11ft 9" |
|-----------|---------------|-------------------|
| Bedroom 2 | 2.79m x 3.38m | 9ft 2" x 11ft 1"  |
| Bedroom 3 | 2.89m x 2.66m | 9ft 5" x 8ft 7"   |
| Ensuite   | 2.95m x 2.06m | 9ft 7" x 6ft 8"   |
| Bathroom  | 2.94m x 1.90m | 9ft 7" x 6ft 2"   |

### Total Floor Area - 1135 sq.ft

IMPORTANT NOTICE: Computer-generated image used for illustrative purposes only. This image has been used to give a general feel for the development and is not an accurate depiction of each property. Please speak to our Sales Team for further details. This floor plan depicts a typical layout of this house type, all images are used for illustrative purposes only. These and the dimensions given are illustrative for this house type and individual properties may differ. Whilst every attempt has been made to ensure the accuracy of the floor plans, measurements of doors, windows, rooms, and any other items are approximate. These dimensions should not be used for carpet or flooring sizes, appliance spaces or items of furniture. The kitchen layout and furniture positions are for indicative purposes only.