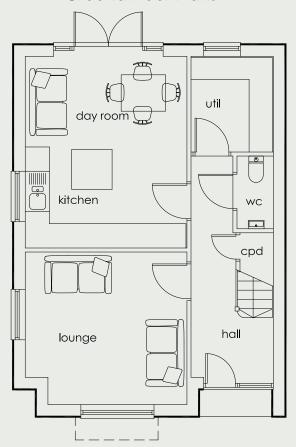

# **Ground Floor Plans**

| Living Room     | 4.00m x 3.78m | 13ft 1" x 12ft 4" |
|-----------------|---------------|-------------------|
| Kitchen/Dayroom | 4.74m x 4.00m | 15ft 6" x 13ft 1" |
| Utility         | 2.37m x 2.04m | 7ft 8" x 6ft 7"   |
| WC              | 1.80m x 0.90m | 5ft 9" x 2ft 9"   |

### Total Floor Area - 1135 sq.ft

IMPORTANT NOTICE: Computer-generated image used for illustrative purposes only. This image has been used to give a general feel for the development and is not an accurate depiction of each property. Please speak to our Sales Team for further details. This floor plan depicts a typical layout of this house type, all images are used for illustrative purposes only. These and the dimensions given are illustrative for this house type and individual properties may differ. Whilst every attempt has been made to ensure the accuracy of the floor plans, measurements of doors, windows, rooms, and any other items are approximate. These dimensions should not be used for carpet or flooring sizes, appliance spaces or items of furniture. The kitchen layout and furniture positions are for indicative purposes only.