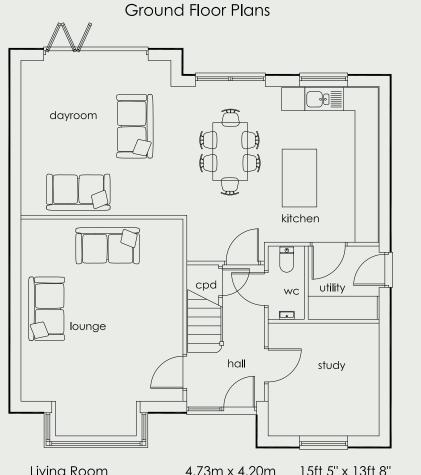

| Living Room     | 4.73m x 4.20m | 15ft 5" x 13ft 8" |
|-----------------|---------------|-------------------|
| Kitchen/Dayroom | 9.30m x 4.04m | 30ft 5" x 13ft 3" |
| Study           | 2.93m x 2.88m | 9ft 6" x 9ft 4"   |
| Utility         | 1.90m x 1.84m | 6ft 2" x 6ft 00"  |
| WC              | 1.90m x 0.94m | 6ft 2" x 3ft 1"   |

IMPORTANT NOTICE: Computer-generated image used for illustrative purposes only. This image has been used to give a general feel for the development and is not an accurate depiction of each property. Please speak to our Sales Team for further details. This floor plan depicts a typical layout of this house type, all images are used for illustrative purposes only. These and the dimensions given are illustrative for this house type and individual properties may differ. Whilst every attempt has been made to ensure the accuracy of the floor plans, measurements of doors, windows, rooms, and any other items are approximate. These dimensions should not be used for carpet or flooring sizes, appliance spaces or items of furniture. The kitchen layout and furniture positions are for indicative purposes only.