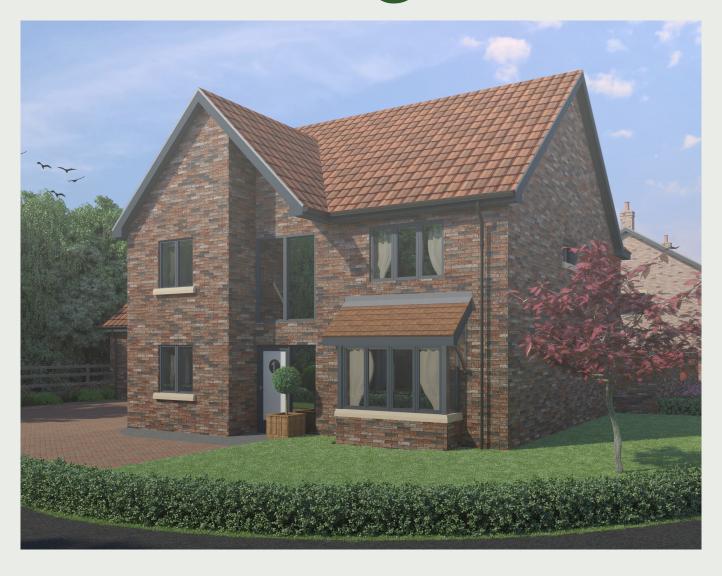

## The Evergreen

## **4 BEDROOMED DETACHED**

A detached, four-bedroom home with double garage and sweeping driveway. The Evergreen boasts a utility room, downstairs WC, open plan living spaces, master bedroom with ensuite and underfloor heating to ground floor, making it perfect for family life.

IMPORTANT NOTICE: Computer-generated image used for illustrative purposes only. This image has been used to give a general feel for the development and is not an accurate depiction of each property. Please speak to our Sales Team for further details. This floor plan depicts a typical layout of this house type, all images are used for illustrative purposes only. These and the dimensions given are illustrative for this house type and individual properties may differ. Whilst every attempt has been made to ensure the accuracy of the floor plans, measurements of doors, windows, rooms, and any other items are approximate. These dimensions should not be used for carpet or flooring sizes, appliance spaces or items of furniture. The kitchen layout and furniture positions are for indicative purposes only.