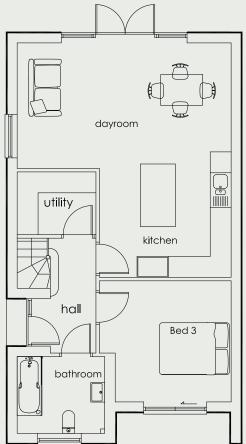

## Ground Floor Plan

 Kitchen/Dayroom
 6.73m x 6.14m
 30ft 5" x 20ft 1"

 Bedroom 3
 3.78m x 3.48m
 12ft 4" x 11ft 4"

 Utility
 2.26m x 1.80m
 7ft 4" x 5ft 9"

 Bathroom
 2.51m x 2.20m
 8ft 2" x 7ft 2"

windows, garages, and elevational treatments may vary from time to time. Consequently, these particulars should be treated as general guidance only.

Bathroom 2.51m x 2.20m 8ft 2" x 7ft 2"

Total Floor Area = 1230 sq.ft

IMPORTANT NOTICE: Computer-generated image used for illustrative purposes only. This image has been used to give a general feel for the development and is not an accurate depiction of each property. Please speak to our Sales Team for further details. This floor plan depicts a typical layout of this house type, all images are used for illustrative purposes only. These and the dimensions given are illustrative for this house type and individual properties may differ. Whilst every attempt has been made to ensure the accuracy of the floor plans, measurements of doors, windows, rooms, and any other items are approximate. These dimensions should not be used for carpet or flooring sizes, appliance spaces or items of furniture. The kitchen layout and furniture positions are for indicative purposes only.