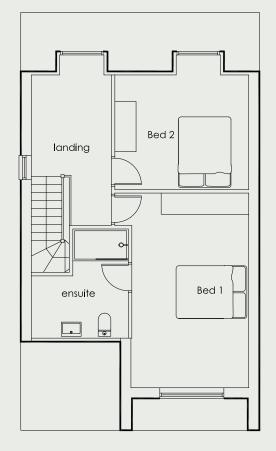

## First Floor Plan

| Bedroom 1 | 5.50m x 3.33m | 18ft 04" x 10ft 9" |
|-----------|---------------|--------------------|
| Bedroom 2 | 3.78m x 3.24  | 12ft 4" x 10ft 6"  |
| Ensuite   | 3.08m x 2.74m | 10ft 1" x 8ft 10"  |