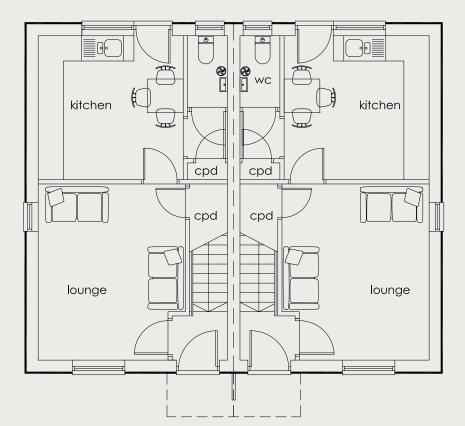

## Ground Floor Plans

 Living Room
 4.19m x 3.50m
 13ft 7" x 11ft 5"

 Kitchen
 3.43m x 3.45m
 11ft 3" x 11ft 3"

 WC
 1.70m x 0.95m
 5ft 6" x 3ft 1"