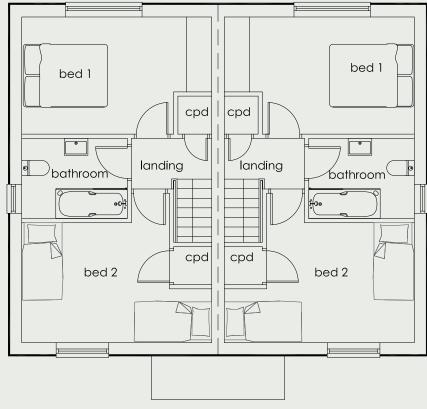

## First Floor Plans

 Bedroom 1
 2.78m x 4.50m
 9ft 1" x 14ft 8"

 Bedroom 2
 2.84m x 4.50m
 6ft 3" x 14ft 8"

 Bathroom
 1.90m x 2.50m
 6ft 2" x 8ft 2"