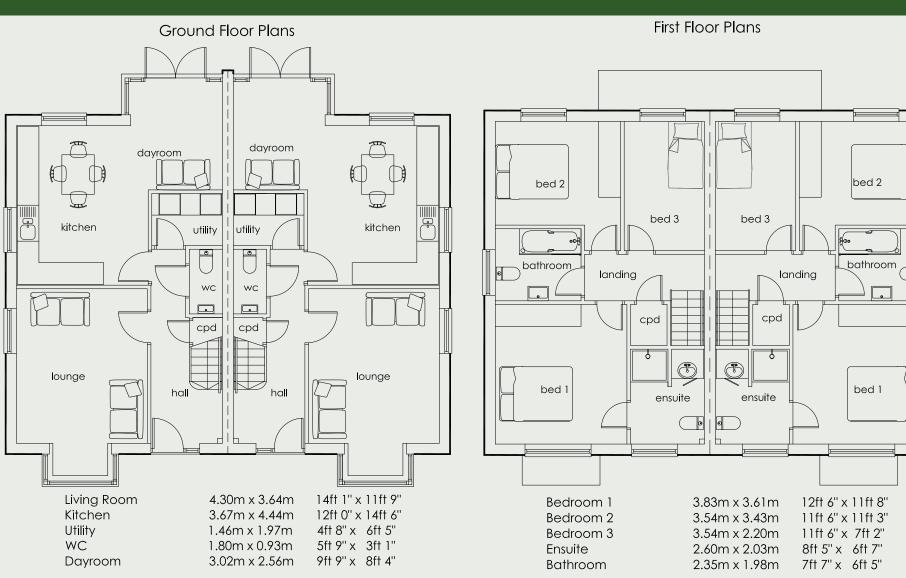

Sales Team

sales@risbyhomes.co.uk 07542 030 900

www.risbyhomes.co.uk

Total Floor Area - 1120 sq.ft

IMPORTANT NOTICE: Computer-generated image used for illustrative purposes only. This image has been used to give a general feel for the development and is not an accurate depiction of each property. Please speak to our Sales Team for further details. This floor plan depicts a typical layout of this house type, all images are used for illustrative purposes only. These and the dimensions given are illustrative for this house type and individual properties may differ. Whilst every attempt has been made to ensure the accuracy of the floor plans, measurements of doors, windows, rooms, and any other items are approximate. These dimensions should not be used for carpet or flooring sizes, appliance spaces or items of furniture. The kitchen layout and furniture positions are for indicative purposes only.