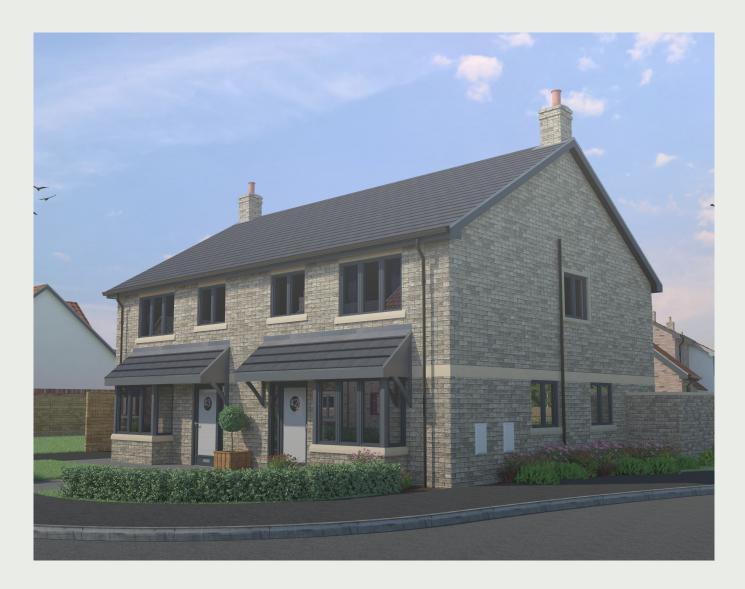

## The Tickhill

## **3 BEDROOMED SEMI-DETACHED**

Open plan living, with a day room and a lounge bay window make The Tickhill a light and spacious threebedroom home. Including ensuite to master bedroom, underfloor heating and double driveway as standard.