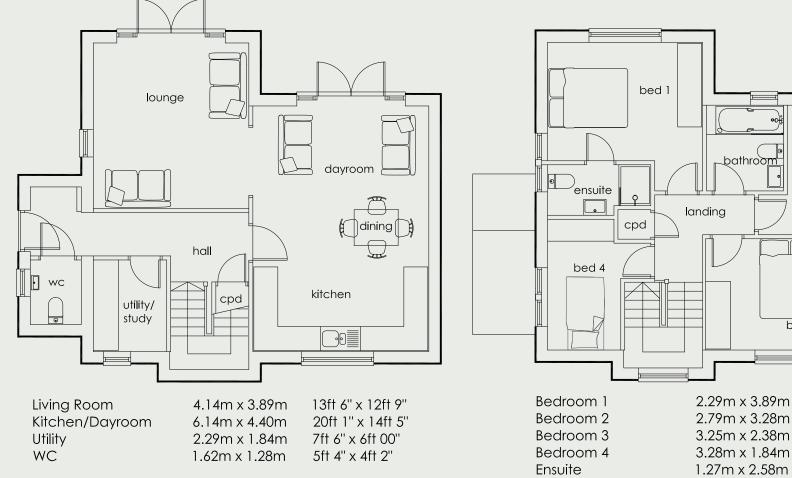

www.risbyhomes.co.uk

www.risbyhomes.co.uk

MHBC

bed 3

10ft 1" x 12ft 8"

9ft 2" x 10ft 8"

10ft 7" x 7ft 8"

4ft 2" x 8ft 5"

7ft 1" x 6ft 3"

10ft 8" x 6ft 00"

bed 2

2.15m x 1.93m

staniford grays

Ground Floor Plans

Total Floor Area - 1305 sq.ft

IMPORTANT NOTICE: Computer-generated image used for illustrative purposes only. This image has been used to give a general feel for the development and is not an accurate depiction of each property. Please speak to our Sales Team for further details. This floor plan depicts a typical layout of this house type, all images are used for illustrative purposes only. These and the dimensions given are illustrative for this house type and individual properties may differ. Whilst every attempt has been made to ensure the accuracy of the floor plans, measurements of doors, windows, rooms, and any other items are approximate. These dimensions should not be used for carpet or flooring sizes, appliance spaces or items of furniture. The kitchen layout and furniture positions are for indicative purposes only.

Bathroom

First Floor Plans

The specification, layout and finish of each property is subject to change without notice. External details or finishes and configuration may vary on individual plots and homes may be built in either detached or attached styles. For exact plot specification, details of external and internal finishes, dimensions, and floor plan difference, please speak to our Sales Team.