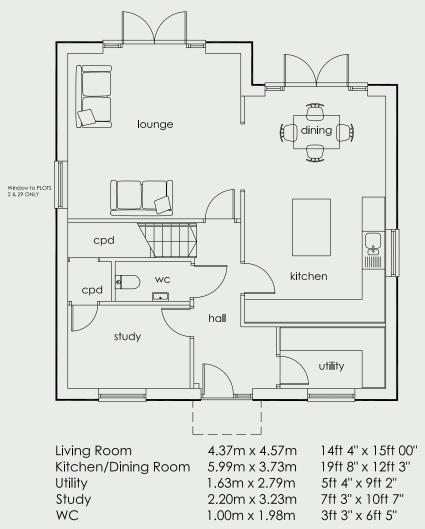

### Ground Floor Plans

### Total Floor Area - 1495 sq.ft

IMPORTANT NOTICE: Computer-generated image used for illustrative purposes only. This image has been used to give a general feel for the development and is not an accurate depiction of each property. Please speak to our Sales Team for further details. This floor plan depicts a typical layout of this house type, all images are used for illustrative purposes only. These and the dimensions given are illustrative for this house type and individual properties may differ. Whilst every attempt has been made to ensure the accuracy of the floor plans, measurements of doors, windows, rooms, and any other items are approximate. These dimensions should not be used for carpet or flooring sizes, appliance spaces or items of furniture. The kitchen layout and furniture positions are for indicative purposes only.