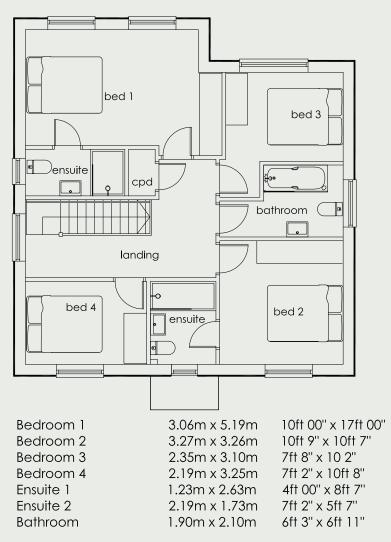

are for indicative purposes only.

The specification, layout and finish of each property is subject to change without notice. External details or finishes and configuration may vary on individual plots and homes may be built in either detached or attached styles. For exact plot specification, details of external and internal finishes, dimensions, and floor plan difference, please speak to our Sales Team.

We aim to continuously improve our homes, and we constantly review our designs and specification to ensure we deliver the best product to our customers. Individual features such as kitchen and bathroom layouts, doors, windows, garages, and elevational treatments may vary from time to time. Consequently, these particulars should be treated as general guidance only.

## First Floor Plans